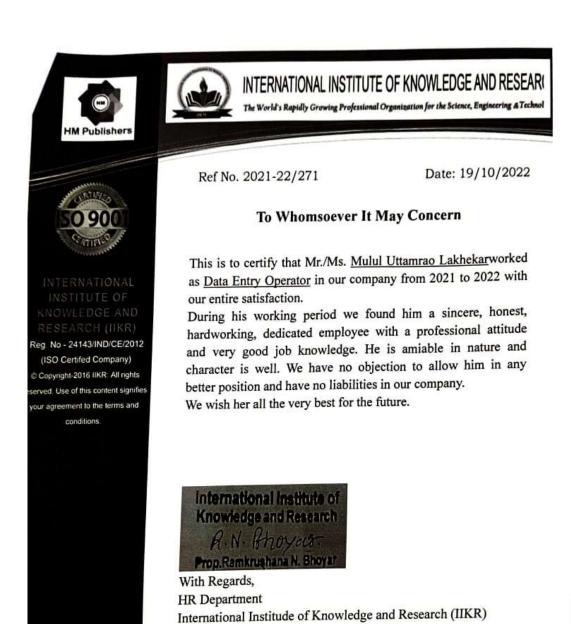

- imvkalamb@yahoo.co.in Website - www.indiramahavidyalaya.com

जा क:-664/2022-23 दिनांक:-23 -3-2024

### **EXPERIENCE CERTIFICATE**

This is to certify that Miss. Shivani Haridas Chandankhede has been appointed as an Assistant Professor on Clock Hour Basis (CHB) for the session 2022-23. She taught Compulsory Marathi Subject to B. A.-I, II & III-year in the faculty of Arts, Commerce and Science. She has shown the best possible result with good academic performance. She is very innovative in her profession and her performance in college has been pleasant. Her working caliber was quite satisfactory.

Institution appreciates her contribution. And wishes best luck for her bright future. Hence it is certified.

Principal Indira Mahavidyalaya Kalamb, Dist. Yavatmal

#### Mukul Uttamrao Lakhekar



Maharastra, India

Reg. No – 24143/IND/CE/2012 (ISO Certified Company)

### Akshay Manikrao Katkar



### Sampada Janrao Khode







Reg. No - 24143/IND/CE/2012 (ISO Certifed Company) Copyright-2016 IIKR: All rights served. Use of this content signifies your agreement to the terms and conditions

Ref No. 2021-22/268

### To Whomsoever It May Concern

Date: 19/10/2022

This is to certify that Mr./Ms. Sampada Janrao Khodeworked as DTP Operator in our company from 2021 to 2022 with our entire satisfaction.

During his working period we found him a sincere, honest, hardworking, dedicated employee with a professional attitude and very good job knowledge. He is amiable in nature and character is well. We have no objection to allow him in any better position and have no liabilities in our comp