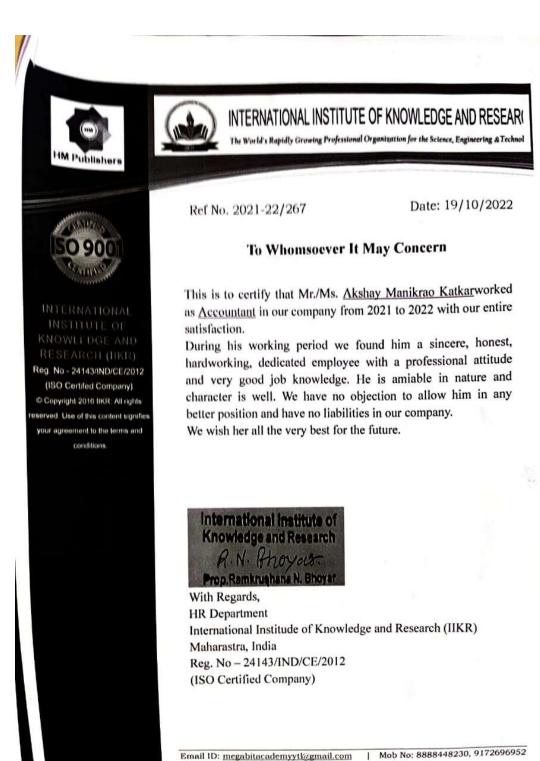

## **EXPERIENCE CERTIFICATE**

This is to certify that Miss. Shivani Haridas Chandankhede has been appointed as an Assistant Professor on Clock Hour Basis (CHB) for the session 2022-23. She taught Compulsory Marathi Subject to B. A.-I, II & III-year in the faculty of Arts, Commerce and Science. She has shown the best possible result with good academic performance. She is very innovative in her profession and her performance in college has been pleasant. Her working caliber was quite satisfactory.

Institution appreciates her contribution. And wishes best luck for her bright future. Hence it is certified.

Principal Indira Mahavidyalaya Kalamb, Dist. Yavatmal

#### Mukul Uttamrao Lakhekar



Maharastra, India

Reg. No – 24143/IND/CE/2012 (ISO Certified Company)

### Akshay Manikrao Katkar



### Sampada Janrao Khode







Reg. No - 24143/IND/CE/2012 (ISO Certifed Company) Copyright-2016 IIKR: All rights served. Use of this content signifies your agreement to the terms and conditions

Ref No. 2021-22/268

### To Whomsoever It May Concern

Date: 19/10/2022

This is to certify that Mr./Ms. Sampada Janrao Khodeworked as DTP Operator in our company from 2021 to 2022 with our entire satisfaction.

During his working period we found him a sincere, honest, hardworking, dedicated employee with a professional attitude and very good job knowledge. He is amiable in nature and character is well. We have no objection to allow him in any better position and have no liabilities in our company.

We wish her all the very best for the future.



With Regards, HR Department International Insti