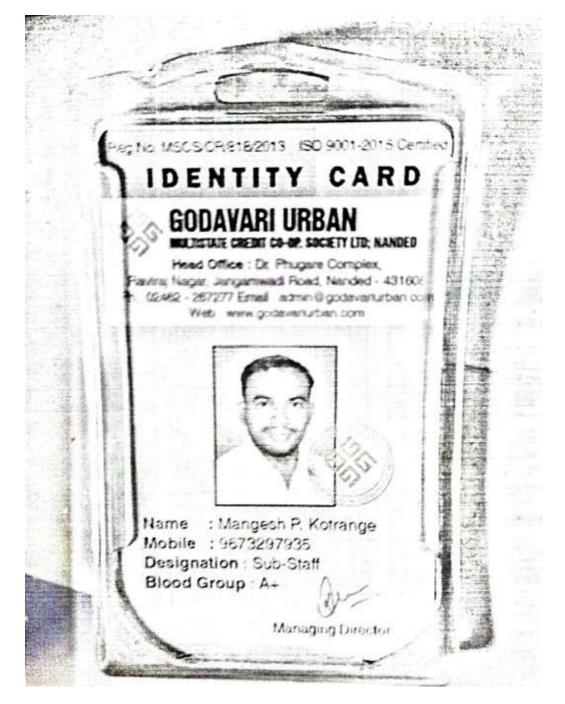

# **List of Students Placed During 2021-22**

| S.No. | Name of Student who has been Placed | Program<br>Graduated<br>from | Year of<br>Graduation | Name of the Employer with Contact Details                                          | Pay Package<br>atAppointme<br>nt<br>(in INR per<br>annum) |
|-------|-------------------------------------|------------------------------|-----------------------|------------------------------------------------------------------------------------|-----------------------------------------------------------|
|       |                                     | ı                            | 2021-22               |                                                                                    |                                                           |
| 1     | Nayan Ravindra Pangul               | B.A.                         | 2022                  | M/s. Tirupati<br>Industries,M.I.D.C.,Lohara,<br>Yavatmal Mobile No.<br>9422868460  | 120000                                                    |
| 2     | Suraj Shriram Pawar                 | B.A.                         | 2020                  | M/s. Tirupati<br>Industries,M.I.D.C.,Lohara,<br>Yavatmal Mobile No.<br>9422868460  | 120000                                                    |
| 3     | Pranit Sanjay Shende                | B.Com.                       | 2022                  | M/s. Tirupati<br>Industries,M.I.D.C.,Lohara,<br>Yavatmal Mobile No.<br>9422868460  | 120000                                                    |
| 4     | Ajinkya Sudamrao Rathod             | B.A.                         | 2022                  | HDFC Bank, Yavatmal                                                                | 180000                                                    |
| 5     | Shrikant VinodraoKewate             | B.Sc.                        | 2020                  | Jai Seva Wachnalaya 'YUGANDHAR', Vijay Colony, Amravati                            | 72000                                                     |
| 6     | Akshay Vishnuji Dere                | M.Com.                       | 2022                  | Jai Seva Wachnalaya 'YUGANDHAR', Vijay Colony, Amravati                            | 72000                                                     |
| 7     | Devbabsi Ankush Ashok               | B.Sc.                        | 2021                  | Jai Seva Wachnalaya 'YUGANDHAR', Vijay colony, Amravati                            | 60000                                                     |
| 8     | Vrushali Ambatkar                   | B.Com.                       | 2022                  | Arowana TMS LLP,Blueridge,<br>Hinjewadi, Pune                                      | 257000                                                    |
| 9     | Krantikumar Shailesh<br>Alone       | B.Sc.                        | 2022                  | Chief Editor OfSwarajaGarjana,<br>Weekly Paper, Yavatmal,<br>Mobile No. 7350506908 | 200000                                                    |
| 10    | Lalit Gangadhar Jikar               | B.Sc.                        | 2022                  | Hospitality Sector in Oman<br>Country                                              | 480000                                                    |
| 11    | Shital Santosh Madankar             | B.A.                         | 2022                  | Revenu Department, Tahsil<br>Offices, Kalamb, Yavatmal                             | 180000                                                    |
| 12    | Aishwarya<br>SureshraoJungare       | B.A.                         | 2022                  | Calibehr Company, ITC Park,<br>6th FloorCBD Belapur, Navi<br>Mumbai                | 350000                                                    |
| 13    | Mangesh P. Kotrange                 | M.A.                         | 2022                  | Godavari Urban Credit Co-op<br>Socities LTD. Nanded                                | 200000                                                    |
| 14    | Pooja Sanjay Mohad                  | B.A.                         | 2022                  | Police Constable Thane City,<br>Mumbai                                             | 300000                                                    |
| 15    | Swapnil Anil Gaurkar                | M.Com.                       | 2022                  | Collection Officer - HDFC Bank<br>Chandrapur                                       | 175000                                                    |
| 16    | Payal Kishor Gajbhiye               | B.Sc.                        | 2022                  | Rural Hospital, Kalamb                                                             | 150000                                                    |