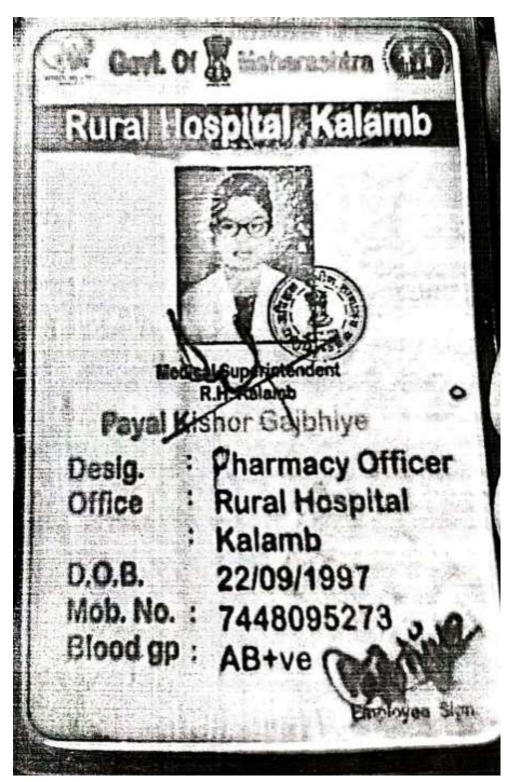

# **List of Students Placed During 2021-22**

| S.No. | Name of Student who has been Placed | Program<br>Graduated<br>from | Year of<br>Graduation | Name of the Employer with Contact Details                                          | Pay Package<br>atAppointme<br>nt<br>(in INR per<br>annum) |
|-------|-------------------------------------|------------------------------|-----------------------|------------------------------------------------------------------------------------|-----------------------------------------------------------|
|       |                                     | ı                            | 2021-22               |                                                                                    |                                                           |
| 1     | Nayan Ravindra Pangul               | B.A.                         | 2022                  | M/s. Tirupati<br>Industries,M.I.D.C.,Lohara,<br>Yavatmal Mobile No.<br>9422868460  | 120000                                                    |
| 2     | Suraj Shriram Pawar                 | B.A.                         | 2020                  | M/s. Tirupati<br>Industries,M.I.D.C.,Lohara,<br>Yavatmal Mobile No.<br>9422868460  | 120000                                                    |
| 3     | Pranit Sanjay Shende                | B.Com.                       | 2022                  | M/s. Tirupati<br>Industries,M.I.D.C.,Lohara,<br>Yavatmal Mobile No.<br>9422868460  | 120000                                                    |
| 4     | Ajinkya Sudamrao Rathod             | B.A.                         | 2022                  | HDFC Bank, Yavatmal                                                                | 180000                                                    |
| 5     | Shrikant VinodraoKewate             | B.Sc.                        | 2020                  | Jai Seva Wachnalaya 'YUGANDHAR', Vijay Colony, Amravati                            | 72000                                                     |
| 6     | Akshay Vishnuji Dere                | M.Com.                       | 2022                  | Jai Seva Wachnalaya 'YUGANDHAR', Vijay Colony, Amravati                            | 72000                                                     |
| 7     | Devbabsi Ankush Ashok               | B.Sc.                        | 2021                  | Jai Seva Wachnalaya 'YUGANDHAR', Vijay colony, Amravati                            | 60000                                                     |
| 8     | Vrushali Ambatkar                   | B.Com.                       | 2022                  | Arowana TMS LLP,Blueridge,<br>Hinjewadi, Pune                                      | 257000                                                    |
| 9     | Krantikumar Shailesh<br>Alone       | B.Sc.                        | 2022                  | Chief Editor OfSwarajaGarjana,<br>Weekly Paper, Yavatmal,<br>Mobile No. 7350506908 | 200000                                                    |
| 10    | Lalit Gangadhar Jikar               | B.Sc.                        | 2022                  | Hospitality Sector in Oman<br>Country                                              | 480000                                                    |
| 11    | Shital Santosh Madankar             | B.A.                         | 2022                  | Revenu Department, Tahsil<br>Offices, Kalamb, Yavatmal                             | 180000                                                    |
| 12    | Aishwarya<br>SureshraoJungare       | B.A.                         | 2022                  | Calibehr Company, ITC Park,<br>6th FloorCBD Belapur, Navi<br>Mumbai                | 350000                                                    |
| 13    | Mangesh P. Kotrange                 | M.A.                         | 2022                  | Godavari Urban Credit Co-op<br>Socities LTD. Nanded                                | 200000                                                    |
| 14    | Pooja Sanjay Mohad                  | B.A.                         | 2022                  | Police Constable Thane City,<br>Mumbai                                             | 300000                                                    |
| 15    | Swapnil Anil Gaurkar                | M.Com.                       | 2022                  | Collection Officer - HDFC Bank<br>Chandrapur                                       | 175000                                                    |
| 16    | Payal Kishor Gajbhiye               | B.Sc.                        | 2022                  | Rural Hospital, Kalamb                                                             | 150000                                                    |